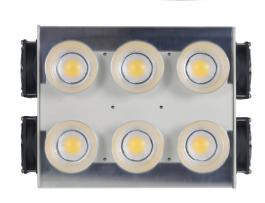

## **Product Specifications:**

Dimensions:  $14.5(L) \times 10(W) \times 9(H)$ 

Weight: 24lbs

LEDs: Bridgelux COB Vero 29 G7

LED Spectrum: 4000K - 80CRI, 3500K - 93+CRI

Lensing: Custom / swappable

IP Rating: Suitable for greenhouse applications