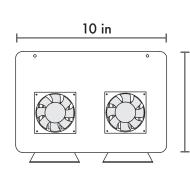

## **Product Specifications:**

Dimensions:  $14.5(L) \times 10(W) \times 9(H)$ 

Weight: 24lbs

LEDs: Bridgelux COB Vero 29 G7

LED Spectrum: 4000K - 80CRI, 3500K - 93+CRI

Lensing: Custom / swappable

IP Rating: Suitable for greenhouse applications