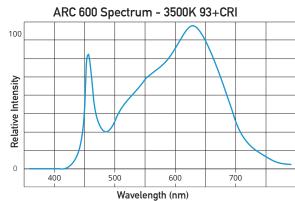

## **Product Specifications:**

Dimensions:  $14.5(L) \times 10(W) \times 9(H)$ 

Weight: 24lbs

LEDs: Bridgelux COB Vero 29 G7

LED Spectrum: 4000K - 80CRI, 3500K - 93+CRI

Lensing: Custom / swappable

IP Rating: Suitable for greenhouse applications