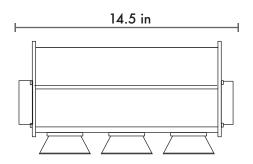

## **Product Dimensions:**

9 in

## **Product Specifications:**

Dimensions:  $14.5(L) \times 10(W) \times 9(H)$ 

Weight: 24lbs

LEDs: Bridgelux COB Vero 29 G7

LED Spectrum: 4000K - 80CRI, 3500K - 93+CRI

Lensing: Custom / swappable

IP Rating: Suitable for greenhouse applications