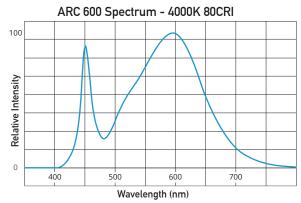

## **Product Specifications:**

Dimensions:  $14.5(L) \times 10(W) \times 9(H)$ 

Weight: 24lbs

LEDs: Bridgelux COB Vero 29 G7

LED Spectrum: 4000K - 80CRI, 3500K - 93+CRI

Lensing: Custom / swappable

IP Rating: Suitable for greenhouse applications