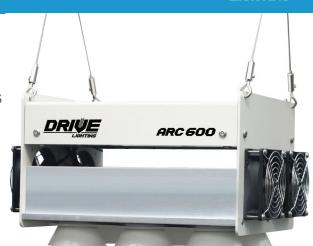

## ARC 600

The ARC 600 is designed to replace high intensity discharge (HID) fixtures commonly used in greenhouse applications. Utilizing high efficiency broad spectrum LEDs, the ARC 600's light is ideal for sole source and supplemental growing. The simple and efficient design significantly reduces manufacturing expenses allowing Drive Lighting to produce a high performance and cost effective HID replacement luminaire.

## **Product Specifications:**

Dimensions:  $14.5(L) \times 10(W) \times 9(H)$ 

Weight: 24lbs

LEDs: Bridgelux COB Vero 29 G7

LED Spectrum: 4000K - 80CRI, 3500K - 93+CRI

Lensing: Custom / swappable

IP Rating: Suitable for greenhouse applications