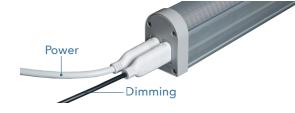

### DIMMING

Two wire 0-10V dimming. Dimming spans from max intensity to off.

Dimming control access via fixture connector and cable.