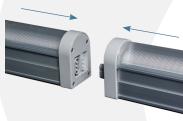

# WIRING & INTERCONNECTION

Infinity 2.0 LED light bars can be electrically connected end-to-end or with an interconnection cable. See the installation manual for detailed instructions.

| MAXIMUM | DAISY-CHAIN |
|---------|-------------|
|         |             |

| Voltage | Max # of connected |
|---------|--------------------|
| 110     | 10                 |
| 240     | 26                 |
| 277     | 32                 |
|         |                    |