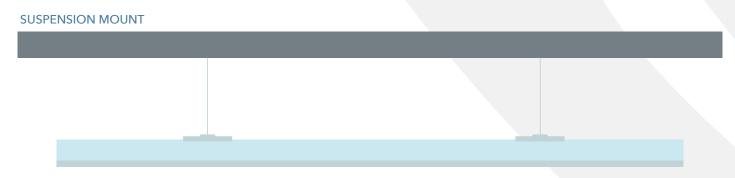

m angle |
| 65,000 Hour Lifetime  |





# DIMENSIONS





222 Broadway New York, NY 10038 (800) 205-7216 thriveagritech.com info@thriveagritech.com



# LED Light Bar

### DIMMING

Two wire 0-10V dimming. Dimming spans from max intensity to off.

Dimming control access via fixture connector and cable.



# WIRING & INTERCONNECTION

Infinity 2.0 LED light bars can be electrically connected end-to-end or with an interconnection cable. See the installation manual for detailed instructions.



| MAXIMUM | DAISY-CHAIN |
|---------|-------------|
|         |             |

| Voltage | Max # of connected |
|---------|--------------------|
| 110     | 10                 |
| 240     | 26                 |
| 277     | 32                 |
|         |                    |

## MOUNTING

FLUSH MOUNT



## LIGHTING LAYOUTS

Lighting layouts for a variety of horticulture applications available, if you need a customized lighting layout, please contact our customer support team. (800) 205-7216 • thriveagritech.com • info@thriveagritech.com