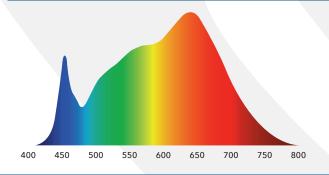

# SPECIFICATIONS

| 100V-277V             |
|-----------------------|
| 65W Input Power       |
| 145 µmols/sec         |
| 2.2 µmols/joule       |
| Full Spectrum White   |
| 120-degree Beam angle |
| 65,000 Hour Lifetime  |