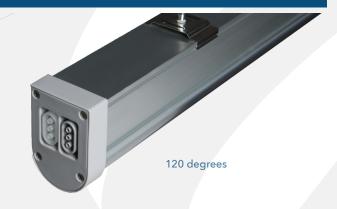

# ILLUMINATION BEAM ANGLES

# SPECIFICATIONS

| 100V-277V             |
|-----------------------|
| 65W Input Power       |
| 145 µmols/sec         |
| 2.2 µmols/joule       |
| Full Spectrum White   |
| 120-degree Beam angle |
| 65,000 Hour Lifetime  |